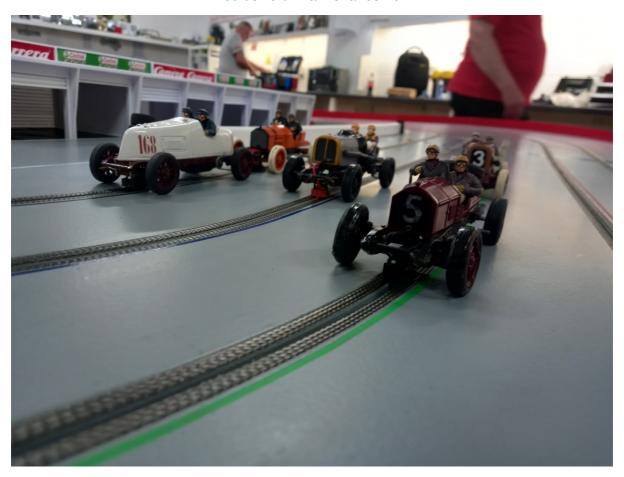

Cadillac Russ Monkman. Mors Allan Inwood. Alfa Romeo John Tetley. Vauxhall Dave Sykes. Fiat John Rees.

The Gentlemen once again took the circuit post Tea and Biscuits. Mr Tetley's Alfa proved it had the legs however the bathtub Mors of Mr Inwood was not going to let him take the win easy. The Caddie although following a little back was not too adrift of the lead two. The FIAT of Mr Rees did not take kindly to threats of slamming and a future as a hot rod but could not quite keep up with the Vauxhall.